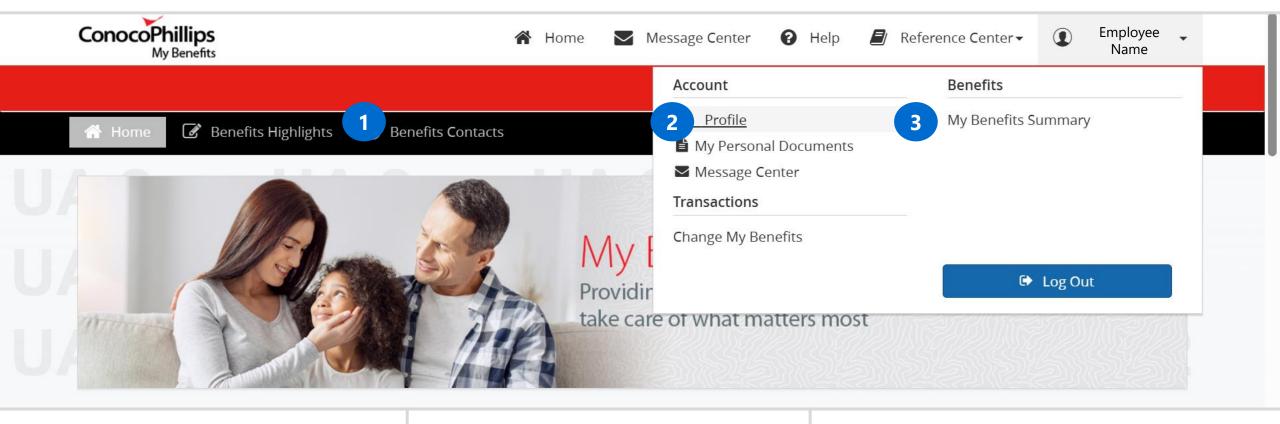

## My Benefits Site Overview

- Benefits Contacts If you have claim or coverage questions, see Cigna Global Health Benefits information.
- Profile Select your name, then choose Profile to view your information and dependent information).
- My Benefits Summary View your benefits enrollment information.