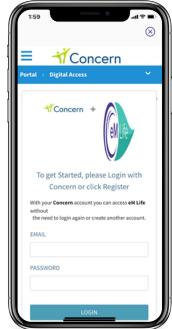

#### A Step-by-Step Guide to Using the eM Life Mobile App

Step 1: Download the eM Life app in the App Store or on Google Play

Step 2: Click **Organization Login** 

(eML

Email Address

Remember Me

Login

Forgot your password? »

You can also login using your organization login information Organization Login

Create an eM Life account

Need help? Contact Support »

Step 3: Enter organization name *Concernhealth* and click SUBMIT.