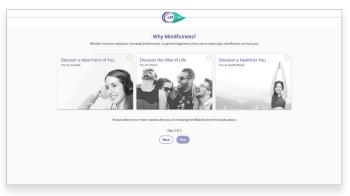

#### Everything starts here: employees.concernhealth.com

**Step 1:** Register to create your Concern Dashboard or Log in if already registered.



#### Step 2: Click Self-Help, choose Guided Mindfulness Programs



### **Step 3:** Select your experience level with mindfulness.



# **Step 4:** Select your intentions for mindfulness.



# **Step 5:** Choose at least 3 mindfulness categories.



# **You're All Set!:** Feel free to explore our vast library of live & on-demand content.





#### A Step-by-Step Guide to Using the eM Life Mobile App



Step 1: Download the eM Life app in the App Store or on Google Play



Step 2: Click **Organization Login** 

(eML

Email Address

Remember Me

Login

Forgot your password? »

You can also login using your organization login information Organization Login

Create an eM Life account

Need help? Contact Support »

Step 3: Enter organization name *Concernhealth* and click SUBMIT.



#### Step 4: Click "SignUp with **Organization Login.**"



Step 5: Enter the email address and log in you used on the Concern site.



Step 6: Enjoy eM Life whenever you want.

next



© 2021 eMindfu