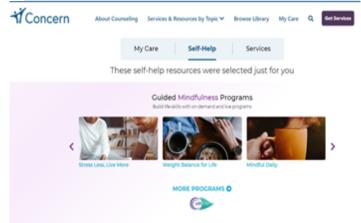

#### Everything starts here: employees.concernhealth.com

**Step 1:** Register to create your Concern Dashboard or Log in if already registered.



#### Step 2: Click Self-Help, choose Guided Mindfulness Programs



### **Step 3:** Select your experience level with mindfulness.



# **Step 4:** Select your intentions for mindfulness.



# **Step 5:** Choose at least 3 mindfulness categories.



# **You're All Set!:** Feel free to explore our vast library of live & on-demand content.





#### A Step-by-Step Guide to Using the eM Life Mobile App



Step 1: Download the eM Life app in the App Store or on Google Play



Step 2: Click **Organization Login** 

(eML

Email Address

Remember Me

Login

Forgot your password? »

You can also login using your organization login information Organization Login

Create an eM Life account

Need help? Contact Support »

Step 3: Enter organization name *Concernhealth* and click SUBMIT.



#### Step 4: Click "SignUp with **Organization Login.**"



Step 5: Enter the