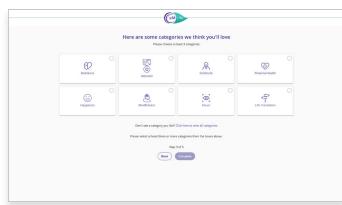

#### Everything starts here: employees.concernhealth.com

**Step 1:** Register to create your Concern Dashboard or Log in if already registered.



#### Step 2: Click Self-Help, choose Guided Mindfulness Programs



### **Step 3:** Select your experience level with mindfulness.



# **Step 4:** Select your intentions for mindfulness.



# **Step 5:** Choose at least 3 mindfulness categories.



# **You're All Set!:** Feel free to explore our vast library of live & on-demand content.





#### A Step-by-Step Guide to Using the eM Life Mobile App



Step 1: Download the eM Life app in the App Store or on Google Play



Step 2: Click **Organization Login** 

(eML

Email Address

Remember Me

Login

Forgot your password? »

You can also login using your organization login information Organization Login

Create an eM Life account

Need help? Contact Support »

Step 3: Enter organization name *Concernhealth* and click SUBMIT.



#### Step 4: Click "SignUp with **Organization Login.**"



Step 5: Enter the email address and log in you used on the Concern site.



Step 6: Enjoy eM Life whenever you want.

next



© 2021 eMindful Inc. concernhealth.com 800-344-4222