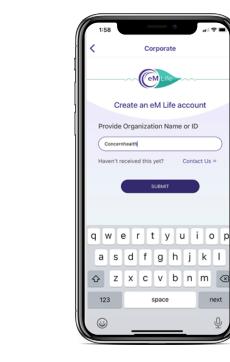

You can also login using your organization login information Organization Login

Create an eM Life account

Need help? Contact Support »

Step 3: Enter organization name *Concernhealth* and click SUBMIT.