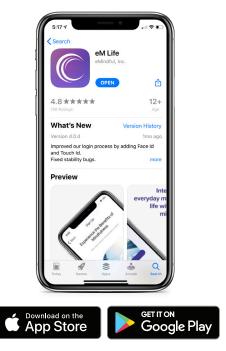

#### A Step-by-Step Guide to Using the eM Life Mobile App

Step 1: Download the eM Life app in the App Store or on Google Play

Step 2: Click **Organization Login** 

(eML

Email Address

Remember Me

Login

Forgot your password? »