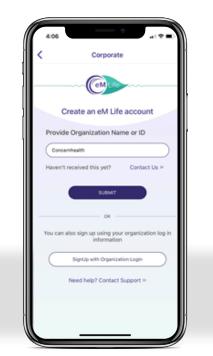

You can also login using your organization login information Organization Login

Create an eM Life account

Need help? Contact Support »

Step 3: Enter organization name *Concernhealth* and click SUBMIT.