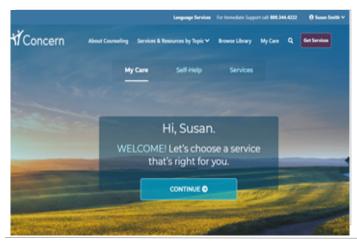

#### Everything starts here: employees.concernhealth.com

**Step 1:** Register to create your Concern Dashboard or Log in if already registered.