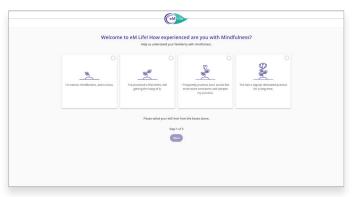

#### Everything starts here: employees.concernhealth.com

**Step 1:** Register to create your Concern Dashboard or Log in if already registered.



#### Step 2: Click Self-Help, choose Guided Mindfulness Programs



### **Step 3:** Select your experience level with mindfulness.



# **Step 4:** Select your intentions for mindfulness.



# **Step 5:** Choose at least 3 mindfulness categories.



# **You're All Set!:** Feel free to explore our vast library of live & on-demand content.





#### A Step-by-Step Guide to Using the eM Life Mobile App



Step 1: Download the eM Life app in the App Store or on Google Play



Step 2: Click **Organization Login** 

(eML

Email Address

Remember Me

Login

Forgot your password? »

You can also login using your organization login information Organization Login

Create an eM Life account

Need help? Contact Support »

Step 3: Enter organization name *Concernhealth* and click SUBMIT.



#### Step 4: Click "SignUp with **Organization Login.**"



Step 5: Enter the email address and log in you used on the Concern site.



Step 6: